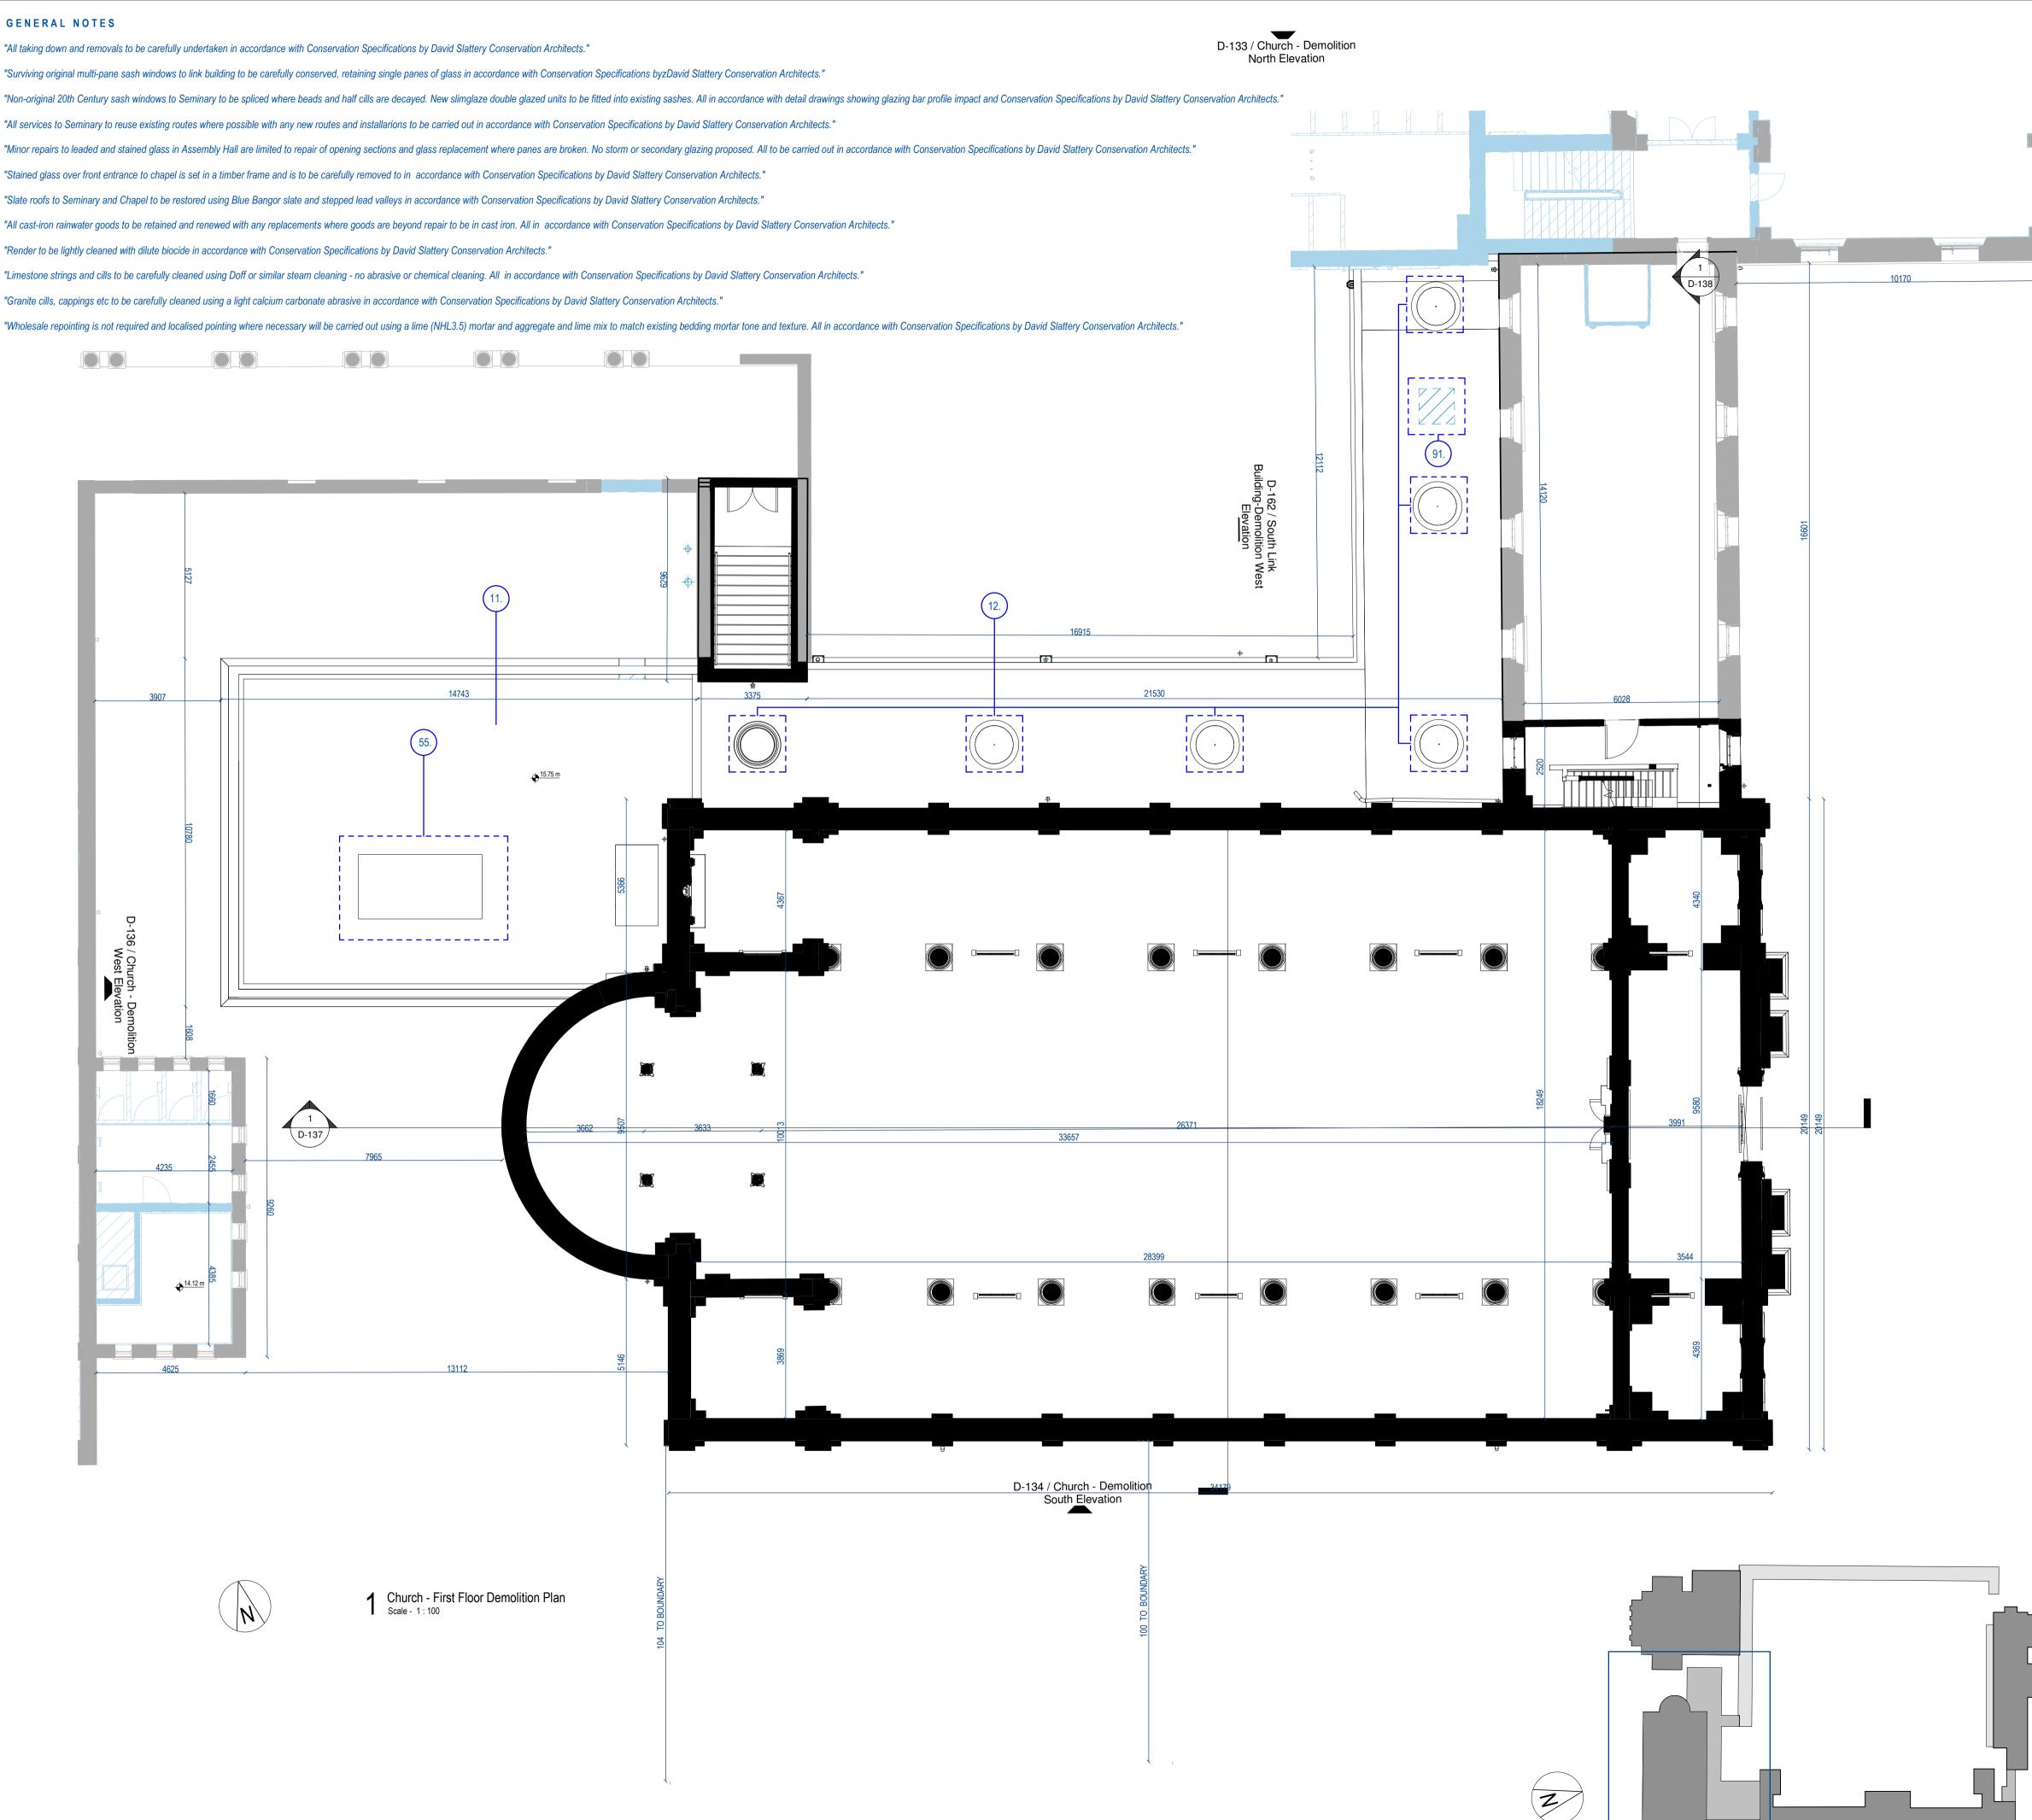

#### GENERAL NOTES

"All taking down and removals to be carefully undertaken in accordance with Conservation Specifications by David Slattery Conservation Architects."

"Slate roofs to Seminary and Chapel to be restored using Blue Bangor slate and stepped lead valleys in accordance with Conservation Specifications by David Slattery Conservation Architects."

"All cast-iron rainwater goods to be retained and renewed with any replacements where goods are beyond repair to be in cast iron. All in accordance with Conservation Specifications by David Slattery Conservation Architects."

"Render to be lightly cleaned with dilute biocide in accordance with Conservation Specifications by David Slattery Conservation Architects."

"Limestone strings and cills to be carefully cleaned using Doff or similar steam cleaning - no abrasive or chemical cleaning. All in accordance with Conservation Specifications by David Slattery Conservation Architects."

"Granite cills, cappings etc to be carefully cleaned using a light calcium carbonate abrasive in accordance with Conservation Specifications by David Slattery Conservation Architects."

### DRAWING **Church - First Floor Demolition Plan**

Holy Cross College, Clonliffe Road, Dublin 3 and Drumcondra Road Lower, Drumcondra, Dublin 9

LOCATION

A1

Holy Cross College SHD

PROJECT NAME

CWTC Multi Family ICAV acting on behalf of its sub-fund DBTR DR1 Fund